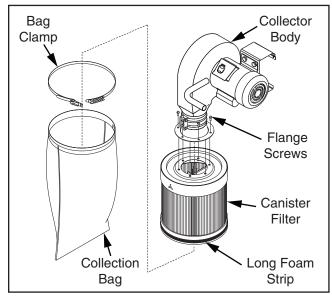

**Note:** Tug flange by hand to make sure it is secure before proceeding.

**Figure 6.** Connection collar secured firmly in place around collection flange and outlet.

- **8.** Attach canister filter to flange with (6) ½"-20 x ½" flange screws (see **Figure 7**).
- **9.** Attach long foam strip to groove around bottom of canister filter (see **Figure 7**).
- Place collection bag over bottom of canister filter and secure with bag clamp, making sure clamp is seated in groove over foam strip (see Figure 7).

**Figure 7.** T10877 final assembly on dust collector.